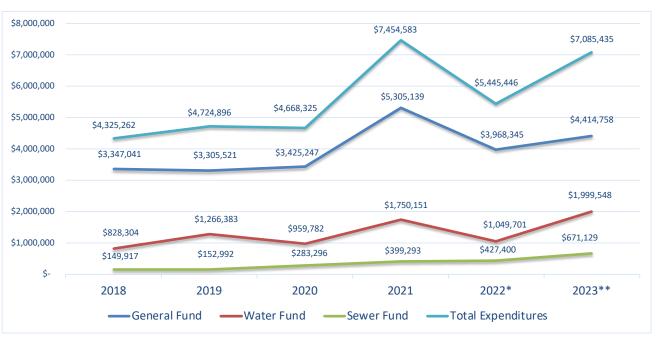

# **EXPENDITURE SUMMARY**

City of Scott City, Kansas 2023 Annual Budget

|                     |                 | EXF | PENDITURE | SU | MMARY     |                 |    |           |                 |
|---------------------|-----------------|-----|-----------|----|-----------|-----------------|----|-----------|-----------------|
|                     | 2018            |     | 2019      |    | 2020      | 2021            |    | 2022*     | 2023**          |
|                     | Actual          |     | Actual    |    | Actual    | Actual          | I  | Estimate  | Budget          |
| <b>General Fund</b> | \$<br>3,347,041 | \$  | 3,305,521 | \$ | 3,425,247 | \$<br>5,305,139 | \$ | 3,968,345 | \$<br>4,414,758 |
| Water Fund          | \$<br>828,304   | \$  | 1,266,383 | \$ | 959,782   | \$<br>1,750,151 | \$ | 1,049,701 | \$<br>1,999,548 |
| Sewer Fund          | \$<br>149,917   | \$  | 152,992   | \$ | 283,296   | \$<br>399,293   | \$ | 427,400   | \$<br>671,129   |

Total Expenditures \$4,325,262 \$4,724,896 \$4,668,325 \$7,454,583 \$5,445,446 \$7,085,435

<sup>\* - 2022</sup> Water Fund expenditure was calculated with the removal of \$551,110 for the New Water Tower project to better reflect the actual preformance of the Water Fund compared to previous years.

<sup>\*\*- 2023</sup> Water Fund expenditure was calculated with the removal of \$5,145,000 for the New Water Tower & K96 project to better reflect the actual preformance of the Water Fund compared to previous years.