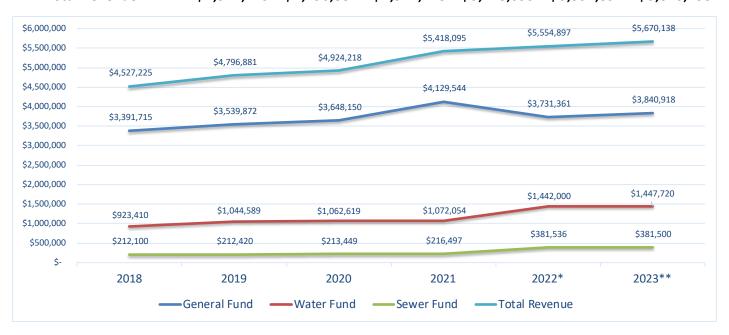

# **REVENUE SUMMARY**

City of Scott City, Kansas 2023 Annual Budget

| city of ocott city, names |     |           | F  | REVENUE SU | JMI | MARY      |     |           |     |           | <br>aa. baagee  |
|---------------------------|-----|-----------|----|------------|-----|-----------|-----|-----------|-----|-----------|-----------------|
|                           |     | 2018      |    | 2019       |     | 2020      |     | 2021      |     | 2022*     | 2023**          |
|                           |     | Actual    |    | Actual     |     | Actual    |     | Actual    | ı   | Estimate  | Budget          |
| <b>General Fund</b>       | \$  | 3,391,715 | \$ | 3,539,872  | \$  | 3,648,150 | \$  | 4,129,544 | \$  | 3,731,361 | \$<br>3,840,918 |
| Water Fund                | \$  | 923,410   | \$ | 1,044,589  | \$  | 1,062,619 | \$  | 1,072,054 | \$  | 1,442,000 | \$<br>1,447,720 |
| Sewer Fund                | \$  | 212,100   | \$ | 212,420    | \$  | 213,449   | \$  | 216,497   | \$  | 381,536   | \$<br>381,500   |
| Total Revenue             | \$4 | 1,527,225 | \$ | 4,796,881  | \$4 | 4,924,218 | \$! | 5,418,095 | \$! | 5,554,897 | \$<br>5,670,138 |

<sup>\* - 2022</sup> Water Fund revenue was calculated with the removal of \$551,110 for the New Water Tower project to better reflect the actual preformance of the Water Fund compared to previous years.

<sup>\*\*- 2023</sup> Water Fund revenue was calculated with the removal of \$5,145,000 for the New Water Tower & K96 project to better reflect the actual preformance of the Water Fund compared to previous years.