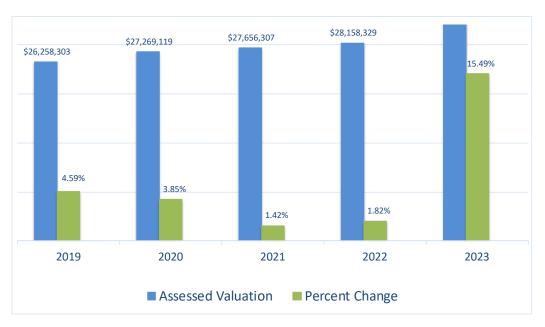

# **ASSESSED VALUATION**

City of Scott City, Kansas

2023 Annual Budget

| ASSESSED VALUATION        |    |            |    |            |    |            |    |            |    |            |  |
|---------------------------|----|------------|----|------------|----|------------|----|------------|----|------------|--|
|                           |    | 2019       |    | 2020       |    | 2021       |    | 2022       |    | 2023       |  |
| <b>Assessed Valuation</b> | \$ | 26,258,303 | \$ | 27,269,119 | \$ | 27,656,307 | \$ | 28,158,329 | \$ | 32,519,589 |  |
| Percent Change            |    | 4.59%      |    | 3.85%      |    | 1.42%      |    | 1.82%      |    | 15.49%     |  |