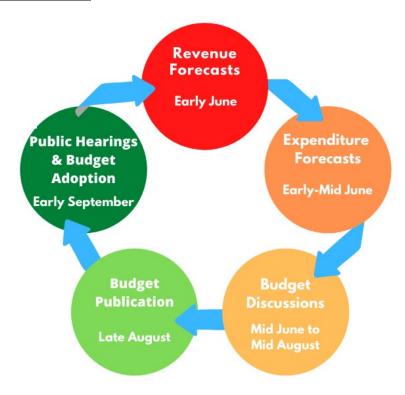

# **Budget Cycle**

# **Budget Calendar**

| Date                        | Activity                                                                                                                                                                               |
|-----------------------------|----------------------------------------------------------------------------------------------------------------------------------------------------------------------------------------|
| June 6th                    | Council receives audit report from Dirks, Anthony & Duncan                                                                                                                             |
| June 21st                   | Special Session – Budget Workshop                                                                                                                                                      |
| July 18th                   | Council will receive and discuss a draft of the 2022 budget                                                                                                                            |
| July 19th                   | Notice of Intent to Exceed Revenue Neutral Rate sent to County Clerk                                                                                                                   |
| July - August               | Any Further Council Discussions needed regarding the budget                                                                                                                            |
| July 20th                   | Last day to submit notice of intent to exceed the Revenue Neutral Rate to County Clerk – SB 13/HB 2104                                                                                 |
| On or before<br>August 26th | Notice of Public Revenue Neutral Rate Hearing and Public Budget Hearing published on <i>scottcityks.org</i> and in the Scott County Record – <i>SB 13/HB 2104 &amp; K.S.A. 79-2929</i> |
| September 6th               | Public Revenue Neutral Rate Hearing – SB 13/HB 2104                                                                                                                                    |
| September 6th               | Public Budget Hearing - K.S.A. 79-2933                                                                                                                                                 |
| October 1st                 | Last day to file approved Budget with the County Clerk - SB 13/HB 2104                                                                                                                 |